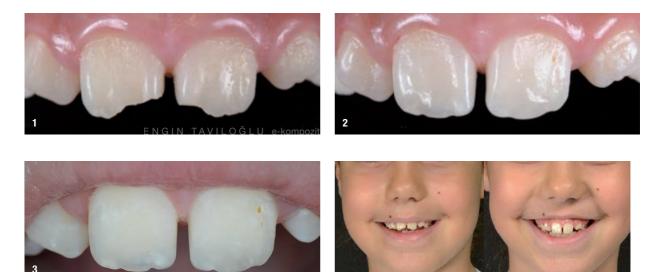

## **CLINICAL CASE**

A 10 years old girl, presented with fractured of 2 central incisors. Restoration done with silicone key in one session using the new composite Estelite Asteria, shades A2B and WE adding some white tint, you can evaluate value and good color matching in cross polarised photo.

## Initial situation

## Before and after the restoration