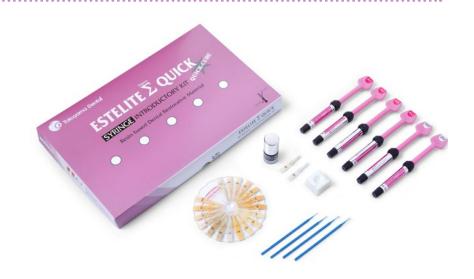

## Available packaging

## **Estelite** Sigma Quick Intro Kit

- 6 Estelite Sigma Quick 3.8g syringes (colors: A1, A2, A3, A3.5, OA2, OPA2)
- 1 Bond Force II Bottle 1ml 50 applicators
- 1 mixing cup Shade Guide