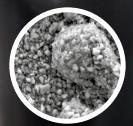

## Sol-Gel Method

The Supra-Nano sized spherical filler for simple, long-lasting and wonderful results.

COPYING IS EASY, INNOVATING IS TOKUYAMA.

ESTELITE SIGMA QUICK 20.000X

GÆNIAL «GC» 20,000X

Not a registered trademark of Tokuyama Dental Corporation Tokuyama, thanks to the patented Sol-Gel Method, is able to determine in the laboratory the shape and size of its SiO<sup>2</sup> and ZrO-based fillers <sup>2</sup> (silica and zirconium oxide), resulting in a truly spherical filler called Supra Nano Spherical Filler.

It is a compound made thanks to a chemical reaction of metal alkoxides. Thanks to this method, the Supra-Nano molecular dimensions give the material characteristics that allow restorations with very smooth surfaces and maximum final brilliance.