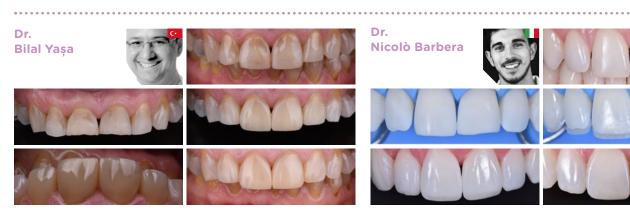

.** 



ESTELITE SIGMA 20,000X



CERAM.X SPHERETEC ONE UNIVERSAL\* 5,000X

It is not a registered trademark
Tokuyama Dental Corporation



AN EXCLUSIVE PATENT TOKUYAMA DENTAL SINCE 1981

## ESTELITE Σ QUICK

Authentic smiles, always



### **Features**

- Ultra-fast curing time 3 seconds with plasma lamp (maximum 2 mm thickness)
- Extended working time 90 seconds in 10,000 lx light environment
- Easy to polish
- Long-lasting brightness

- True chameleon effect
- High abrasion resistance
- Extremely low polymerization shrinkage (1.3%)
- Radiopaque

- Anterior and posterior restorations
- Closure of diastemas
- Masking of discolorations
- Veneer in composite
- Cementation of indirect restorations
- Characterizations and color customizations for direct and indirect resin-based restorations





## Available packaging

## **Estelite** Sigma Quick Intro Kit

- 6 Estelite Sigma Quick 3.8g syringes (colors: A1, A2, A3, A3.5, OA2, OPA2)
- 1 Bond Force II Bottle 1ml 50 applicators
- 1 mixing cup Shade Guide



## **Estelite** Sigma Quick 3 Syringe Kit

• 3 Estelite Sigma Quick syringes 3.8g (colors: A2, A3, OA3)

#### Spare parts

- 1 Estelite Sigma Quick 3.8g syringe
- · 20 capsules (PLT) Estelite Sigma Quick, 0.20g Estelite Sigma Quick Shade Guide

### Color classification











## Tips and tricks

Use OPA2 in classes III. and IV as the first layer. Did you know that OPA2 can be used also with Estelite Asteria?

## Sol-Gel Method

The Supra-Nano sized spherical filler for simple, long-lasting and wonderful results.

COPYING IS EASY, INNOVATING IS TOKUYAMA.



ESTELITE SIGMA