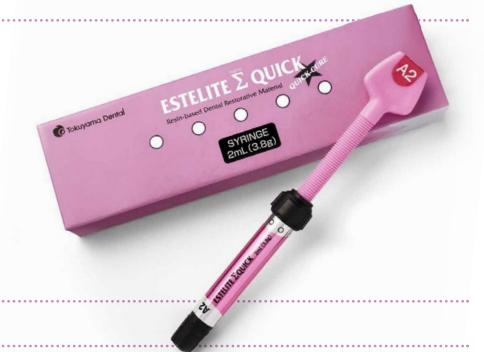

# ESTELITE **\( \Sigma \) QUICK**

Maximum modelling freedom, minimum polymerisation time.

With Estelite Sigma Quick, achieving aesthetic and durable restorations is quick and easy. Thanks to its innovative technology, this composite offers superior handling and a long-lasting shine, reducing times without compromising on quality. **Efficiency you can count on.** 

## ESTELITE Σ QUICK

Authentic smiles, always