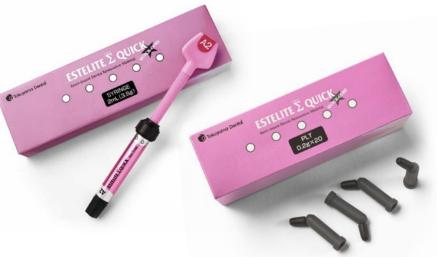

## Available packaging

## **Estelite** Sigma Quick Intro Kit

- 6 Estelite Sigma Quick 3.8g syringes (colors: A1, A2, A3, A3.5, OA2, OPA2)
- 1 Bond Force II Bottle 1ml 50 applicators
- 1 mixing cup Shade Guide

## **Estelite** Sigma Quick 3 Syringe Kit

• 3 Estelite Sigma Quick syringes 3.8g (colors: A2, A3, OA3)

#### Spare parts

- 1 Estelite Sigma Quick 3.8g syringe
- · 20 capsules (PLT) Estelite Sigma Quick, 0.20g Estelite Sigma Quick Shade Guide