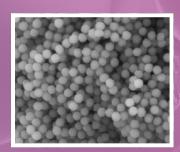

## Sol-Gel Method

The Supra-Nano sized spherical filler for simple, long-lasting and wonderful results.

COPYING IS EASY, INNOVATING IS TOKUYAMA.

ESTELITE SIGMA QUICK 20.000X

GÆNIAL «GC» 20,000X

Not a registered trademark of Tokuyama Dental Corporation Tokuyama, thanks to the patented Sol-Gel Method, is able to determine in the laboratory the shape and size of its SiO<sup>2</sup> and ZrO-based fillers <sup>2</sup> (silica and zirconium oxide), resulting in a truly spherical filler called Supra Nano Spherical Filler.

It is a compound made thanks to a chemical reaction of metal alkoxides. Thanks to this method, the Supra-Nano molecular dimensions give the material characteristics that allow restorations with very smooth surfaces and maximum final brilliance.