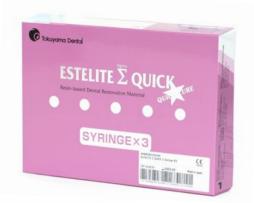

## Available packaging

## **Estelite** Sigma Quick 3 Syringe Kit

• 3 Estelite Sigma Quick syringes 3.8g (colors: A2, A3, OA3)