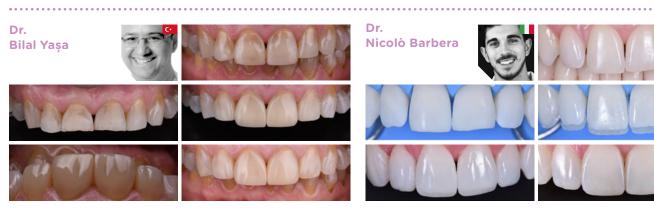

hout compromising on quality. Efficiency you can count on.



**ESTELITE ASTERIA** 20,000X



CERAM.X SPHERETEC ONE UNIVERSAL\* 5,000X



AN EXCLUSIVE PATENT TOKUYAMA DENTAL SINCE 1981

# ESTELITE **DUICK**

Authentic smiles, always



#### **Features**

- Ultra-fast curing time 3 seconds with plasma lamp (maximum 2 mm thickness)
- Extended working time 90 seconds in 10,000 lx light environment
- Easy to polish
- Long-lasting brightness

- True chameleon effect
- High abrasion resistance
- Extremely low polymerization shrinkage (1.3%)
- Radiopaque

- Anterior and posterior restorations
- Closure of diastemas
- Masking of discolorations
- Veneer in composite
- Cementation of indirect restorations
- Characterizations and color customizations for direct and indirect resin-based restorations





### Available packaging

## **Estelite** Sigma Quick Intro Kit

- 6 Estelite Sigma Quick 3.8g syringes (colors: A1, A2, A3, A3.5, OA2, OPA2)
- 1 Bond Force II Bottle 1ml 50 applicators
- 1 mixing cup Shade Guide



## **Estelite** Sigma Quick 3 Syringe Kit

• 3 Estelite Sigma Quick syringes 3.8g (colors: A2, A3, OA3)

#### Spare parts

- 1 Estelite Sigma Quick 3.8g syringe
- · 20 capsules (PLT) Estelite Sigma Quick, 0.20g Estelite Sigma Quick Shade Guide

#### Color classification











### Tips and tricks

Use OPA2 in classes III and IV as the first layer. Did you know that OPA2 can be used also with Estelite Asteria?

## Sol-Gel Method

The Supra-Nano sized spherical filler for simple, long-lasting and wonderful results.

COPYING IS EASY, INNOVATING IS TOKUYAMA.



ESTELITE SIGM