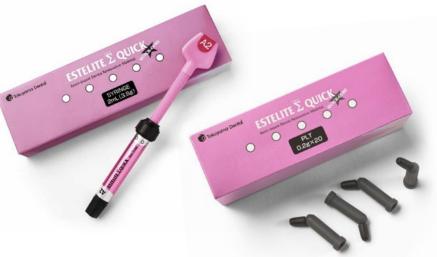

## ESTELITE **SQUICK**

Maximum modelling freedom, minimum polymerisation time.

With Estelite Sigma Quick, achieving aesthetic and durable restorations is quick and easy. Thanks to its innovative technology, this composite offers superior handling and a long-lasting shine, reducing times without compromising on quality. Efficiency you can count on.

# ESTELITE **DUICK**

Authentic smiles, always

## **Estelite** Sigma Quick Intro Kit

- 6 Estelite Sigma Quick 3.8g syringes (colors: A1, A2, A3, A3.5, OA2, OPA2)
- 1 Bond Force II Bottle 1ml 50 applicators
- 1 mixing cup Shade Guide

#### Spare parts

- 1 Estelite Sigma Quick 3.8g syringe
- · 20 capsules (PLT) Estelite Sigma Quick, 0.20g Estelite Sigma Quick Shade Guide