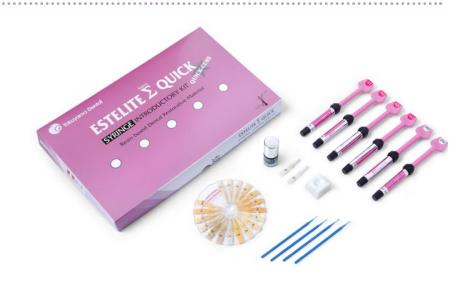

## **Estelite** Sigma Quick Intro Kit

- 6 Estelite Sigma Quick 3.8g syringes (colors: A1, A2, A3, A3.5, OA2, OPA2)
- 1 Bond Force II Bottle 1ml 50 applicators
- 1 mixing cup Shade Guide