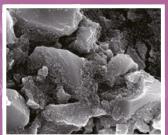

**ESTELITE ASTERIA** 20,000X

CERAM.X SPHERETEC ONE UNIVERSAL\* 5,000X

AN EXCLUSIVE PATENT TOKUYAMA DENTAL SINCE 1981

## Sol-Gel Method

The Supra-Nano sized spherical filler for simple, long-lasting and wonderful results.

COPYING IS EASY, INNOVATING IS TOKUYAMA.

ESTELITE SIGMA QUICK

GÆNIAL «GC» 20,000X

Not a registered trademark of Tokuyama Dental Corporation Tokuyama, thanks to the patented Sol-Gel Method, is able to determine in the laboratory the shape and size of its SiO<sup>2</sup> and ZrO-based fillers <sup>2</sup> (silica and zirconium oxide), resulting in a truly spherical filler called Supra Nano Spherical Filler.

It is a compound made thanks to a chemical reaction of metal alkoxides. Thanks to this method, the Supra-Nano molecular dimensions give the material characteristics that allow restorations with very smooth surfaces and maximum final brilliance.