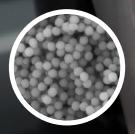

## Sol-Gel Method

The Supra-Nano sized spherical filler for simple, long-lasting and wonderful results.

COPYING IS EASY, INNOVATING IS TOKUYAMA.

ESTELITE SIGMA QUICK

GÆNIAL «GC» 20,000X

Not a registered trademark of Tokuyama Dental Corporation Tokuyama, thanks to the patented Sol-Gel Method, is able to determine in the laboratory the shape and size of its SiO<sup>2</sup> and ZrO-based fillers <sup>2</sup> (silica and zirconium oxide), resulting in a truly spherical filler called Supra Nano Spherical Filler.

It is a compound made thanks to a chemical reaction of metal alkoxides. Thanks to this method, the Supra-Nano molecular dimensions give the material characteristics that allow restorations with very smooth surfaces and maximum final brilliance.