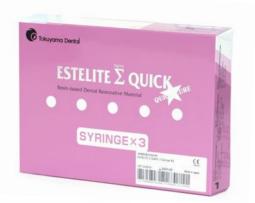

## **Estelite** Sigma Quick 3 Syringe Kit

• 3 Estelite Sigma Quick syringes 3.8g (colors: A2, A3, OA3)