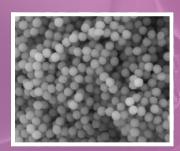

**ESTELITE ASTERIA** 20,000X

CERAM.X SPHERETEC ONE UNIVERSAL\* 5,000X

AN EXCLUSIVE PATENT TOKUYAMA DENTAL SINCE 1981

## Sol-Gel Method

The Supra-Nano sized spherical filler for simple, long-lasting and wonderful results.

COPYING IS EASY, INNOVATING IS TOKUYAMA.

ESTELITE SIGMA QUICK

GÆNIAL «GC» 20,000X

Not a registered trademark of Tokuyama Dental Corporation Tokuyama, thanks to the patented Sol-Gel Method, is able to determine in the laboratory the shape and size of its SiO<sup>2</sup> and ZrO-based fillers <sup>2</sup> (silica and zirconium oxide), resulting in a truly spherical filler called Supra Nano Spherical Filler.

It is a compound made thanks to a chemical reaction of metal alkoxides. Thanks to this method, the Supra-Nano molecular dimensions give the material characteristics that allow restorations with very smooth surfaces and maximum final brilliance.